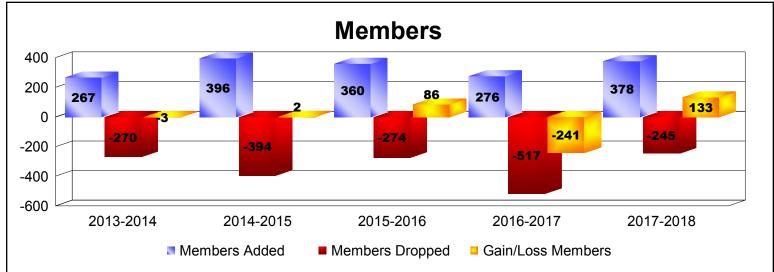

District 301 C

As of June 2018 Cumulative

| Year      | New<br>Clubs | Dropped<br>Clubs | Gain/<br>Loss<br>Clubs | New<br>Members | Charter<br>Members | Reinstate<br>Members | Transfer<br>Members | Total<br>Member<br>Added | Total<br>Members<br>Dropped | Gain/<br>Loss<br>Members |
|-----------|--------------|------------------|------------------------|----------------|--------------------|----------------------|---------------------|--------------------------|-----------------------------|--------------------------|
| 2013-2014 | 1            | -4               | -3                     | 129            | 86                 | 50                   | 2                   | 267                      | -270                        | -3                       |
| 2014-2015 | 7            | -9               | -2                     | 162            | 194                | 36                   | 4                   | 396                      | -394                        | 2                        |
| 2015-2016 | 5            | -1               | 4                      | 173            | 166                | 21                   | 0                   | 360                      | -274                        | 86                       |
| 2016-2017 | 1            | -12              | -11                    | 189            | 74                 | 13                   | 0                   | 276                      | -517                        | -241                     |
| 2017-2018 | 1            | -3               | -2                     | 259            | 95                 | 23                   | 1                   | 378                      | -245                        | 133                      |
| Average   | 3            | -6               | -3                     | 182            | 123                | 29                   | 1                   | 335                      | -340                        | -5                       |