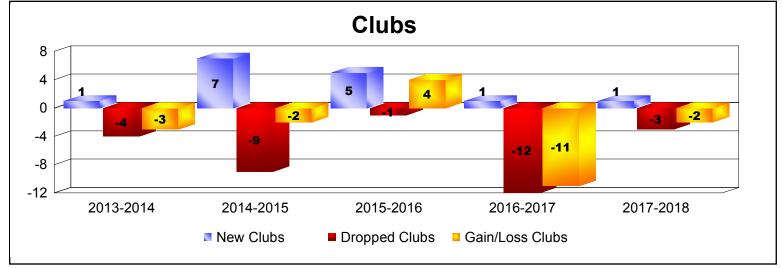

District 301 C

As of June 2018 Cumulative

| Year      | New<br>Clubs | Dropped<br>Clubs | Gain/<br>Loss<br>Clubs | New<br>Members | Charter<br>Members | Reinstate<br>Members | Transfer<br>Members | Total<br>Member<br>Added | Total<br>Members<br>Dropped | Gain/<br>Loss<br>Members |
|-----------|--------------|------------------|------------------------|----------------|--------------------|----------------------|---------------------|--------------------------|-----------------------------|--------------------------|
| 2013-2014 | 1            | -4               | -3                     | 129            | 86                 | 50                   | 2                   | 267                      | -270                        | -3                       |
| 2014-2015 | 7            | -9               | -2                     | 162            | 194                | 36                   | 4                   | 396                      | -394                        | 2                        |
| 2015-2016 | 5            | -1               | 4                      | 173            | 166                | 21                   | 0                   | 360                      | -274                        | 86                       |
| 2016-2017 | 1            | -12              | -11                    | 189            | 74                 | 13                   | 0                   | 276                      | -517                        | -241                     |
| 2017-2018 | 1            | -3               | -2                     | 259            | 95                 | 23                   | 1                   | 378                      | -245                        | 133                      |
| Average   | 3            | -6               | -3                     | 182            | 123                | 29                   | 1                   | 335                      | -340                        | -5                       |